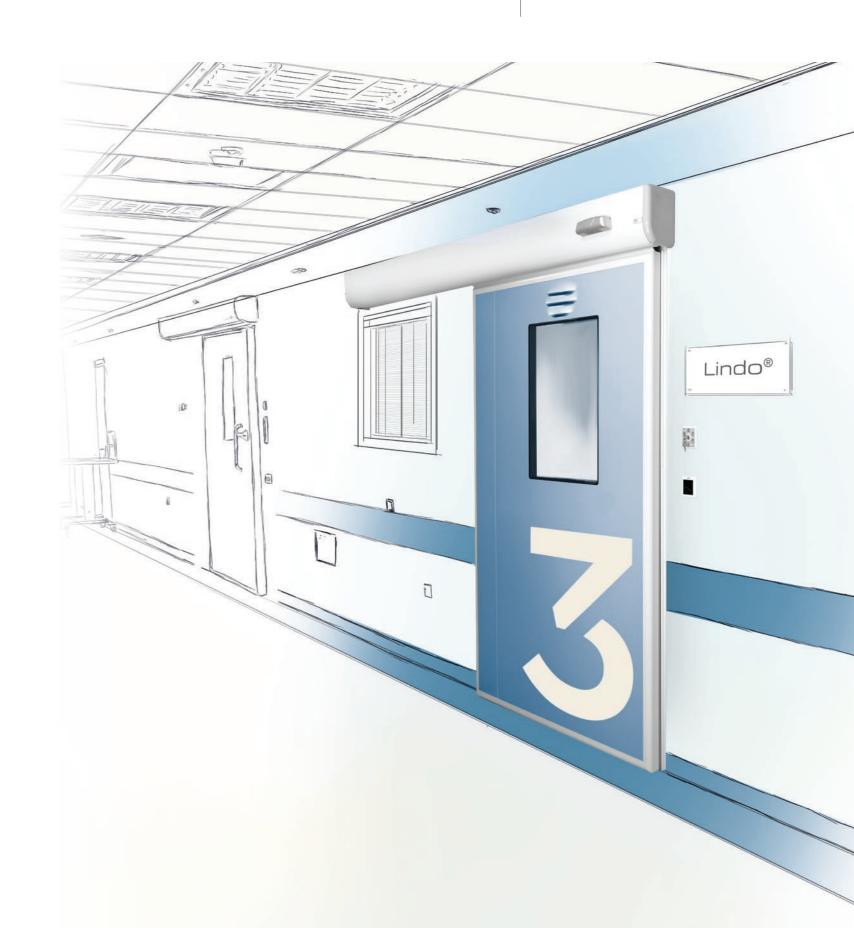

# HOSPITAL DOORS

LINDO® AND DERMEIDOS®

Our doors are manufactured at our premises, in Italy. Since more than 30 years we are dedicating our experience in the healthcare sector to bring the best quality to the end users all over the world.

All our hospital doors are certified and recommended for controlled bacterial contamination workplaces.

We have different range of doors which can satisfy every need: Lindo®, suitable for hospital critical environments, and Dermeidos®, for patient and adjoining rooms.

# LINDO® DOORS

### FOR THE MOST CRITICAL AREAS

WE MEET YOUR NEEDS

#### **OUR RANGE**

- Automatic or manual
- Sliding or hinged
- Single or double leaf
- Air-tight or hermetically sealed
- With or without viewing windows
- X-ray shielding up to 3 mm.

#### **FINISHING PANELS**

- HPL Laminate
- Antibacterial Asepsi SMS®
- Stratified glass
- Stainless steel
- Powder coated stainless steel

#### **TECHNICAL FEATURES**

- Adjustable closing speed, opening damping, final push and control pulse delay interval
- Power supply: 110/220 VAC
- Continously adjustable force in compliance with the directive