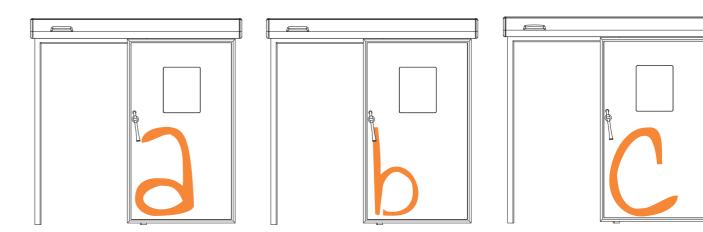

# **CUSTOMIZED SOLUTIONS**

SERIGRAPHY PRINTINGS
/ COMBINATION OF COLORS

All color charts are available and a wide range of patterns and images can be chosen to customize the product.

## doors | **LETTERS**

12 13