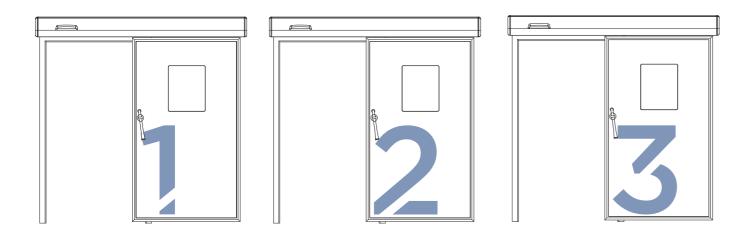

#### **OUR RANGE**

- Automatic or manual
- Sliding or hinged
- Single or double leaf
- Air-tight or hermetically sealed
- With or without viewing windows
- X-ray shielding up to 3 mm.

#### **OUR RANGE**

- Automatic or manual
- Hinged
- Single or double leaf
- Air-tight
- With or without viewing windows