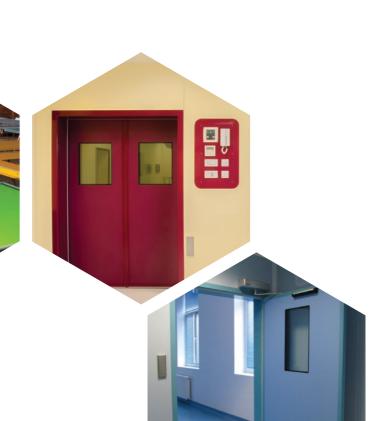

# LINDO® DOORS

### FOR THE MOST CRITICAL AREAS

WE MEET YOUR NEEDS

#### **OUR RANGE**

- Automatic or manual
- Sliding or hinged
- Single or double leaf
- Air-tight or hermetically sealed
- With or without viewing windows
- X-ray shielding up to 3 mm.

#### **FINISHING PANELS**

- HPL Laminate
- Antibacterial Asepsi SMS®
- Stratified glass
- Stainless steel
- Powder coated stainless steel

#### **TECHNICAL FEATURES**

- Adjustable closing speed, opening damping, final push and control pulse delay interval
- Power supply: 110/220 VAC
- Continously adjustable force in compliance with the directive