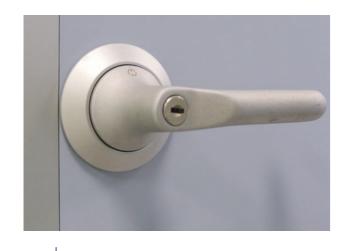

# ACCESSORIES

**ELBOW-OPERATED PUSHBUTTON** 

**NUMERIC KEYPAD** 

PANIC HANDLE

**HANDLE** 

**TOUCH BUTTON** 

FLUSH VIEWING WINDOW WITH BLIND

**CRASH RAIL** 