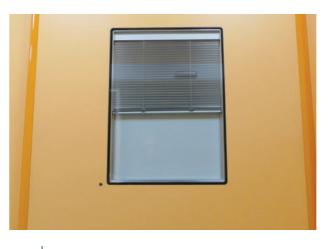

# ACCESSORIES

**ELBOW-OPERATED PUSHBUTTON** 

**NUMERIC KEYPAD** 

PANIC HANDLE

**HANDLE** 

**TOUCH BUTTON** 

FLUSH VIEWING WINDOW WITH BLIND

**CRASH RAIL** 