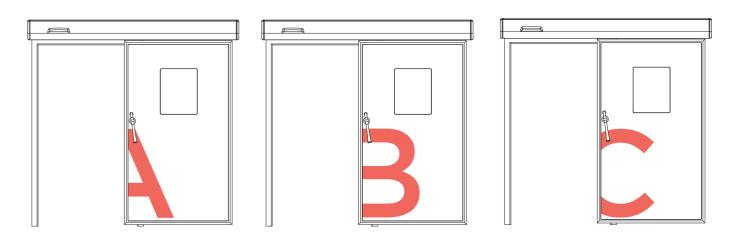

# **CUSTOMIZED SOLUTIONS**

SERIGRAPHY PRINTINGS
/ COMBINATION OF COLORS

All color charts are available and a wide range of patterns and images can be chosen to customize the product.

## doors | **LETTERS**

12 13