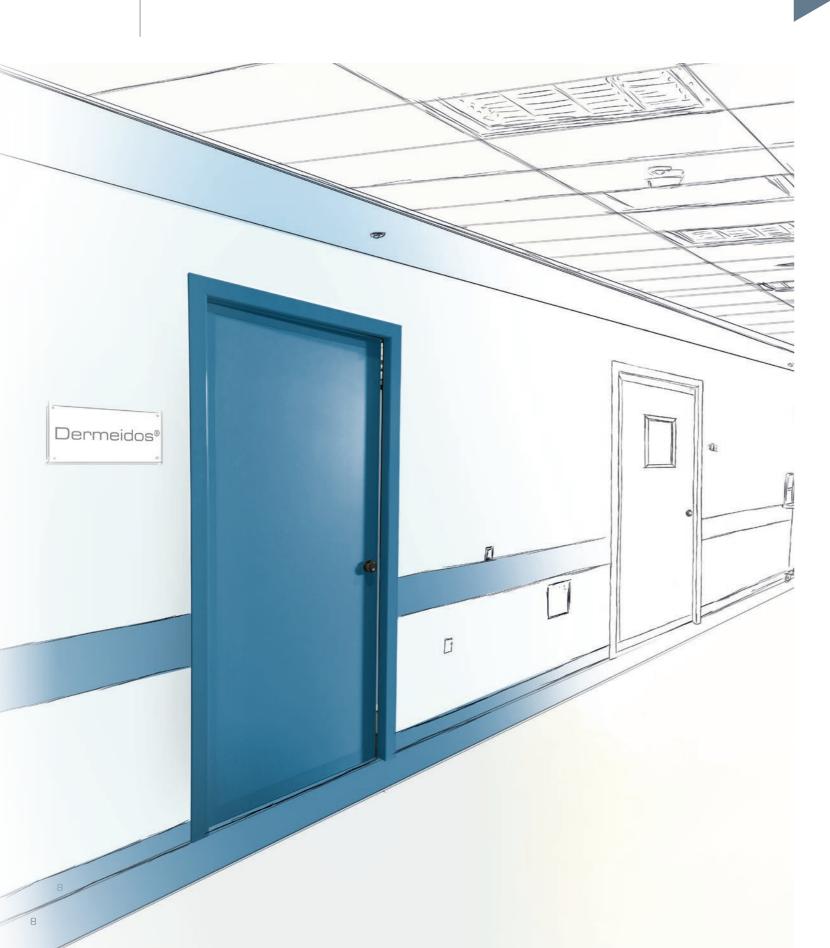

# HOSPITAL DOORS

LINDO® AND DERMEIDOS®

Our doors are manufactured at our premises, in Italy. Since more than 30 years we are dedicating our experience in the healthcare sector to bring the best quality to the end users all over the world.

All our hospital doors are certified and recommended for controlled bacterial contamination workplaces.

We have different range of doors which can satisfy every need: Lindo®, suitable for hospital critical environments, and Dermeidos®, for patient and adjoining rooms.

# DERMEIDOS® DOORS

### FOR PATIENTS AND ADJOINING ROOMS

#### **OUR RANGE**

- Automatic or manual
- Hinged
- Single or double leaf
- Air-tight
- With or without viewing windows

#### **FINISHING PANELS**

- HPL Laminate
- Stainless steel
- Powder coated stainless steel

#### **TECHNICAL FEATURES**

- Double gasket on all profiles
- Adjustable closing speed, opening damping, final push and control pulse delay interval
- Power supply: 110/220 VAC
- Continously adjustable force in compliance with the directive