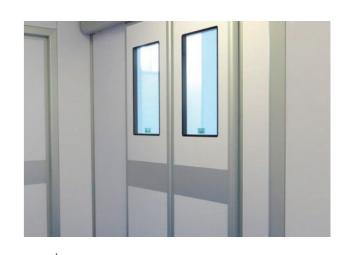

# LINDO® DOORS

### FOR THE MOST CRITICAL AREAS

WE MEET YOUR NEEDS

#### **OUR RANGE**

- Automatic or manual
- Sliding or hinged
- Single or double leaf
- Air-tight or hermetically sealed
- With or without viewing windows
- X-ray shielding up to 3 mm.