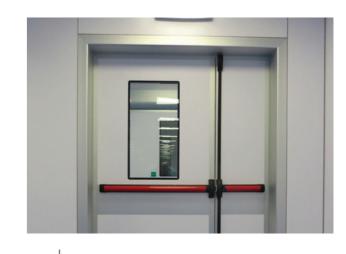

# ACCESSORIES

**ELBOW-OPERATED PUSHBUTTON** 

**NUMERIC KEYPAD** 

PANIC HANDLE

**HANDLE** 

**TOUCH BUTTON** 

FLUSH VIEWING WINDOW WITH BLIND

**CRASH RAIL** 