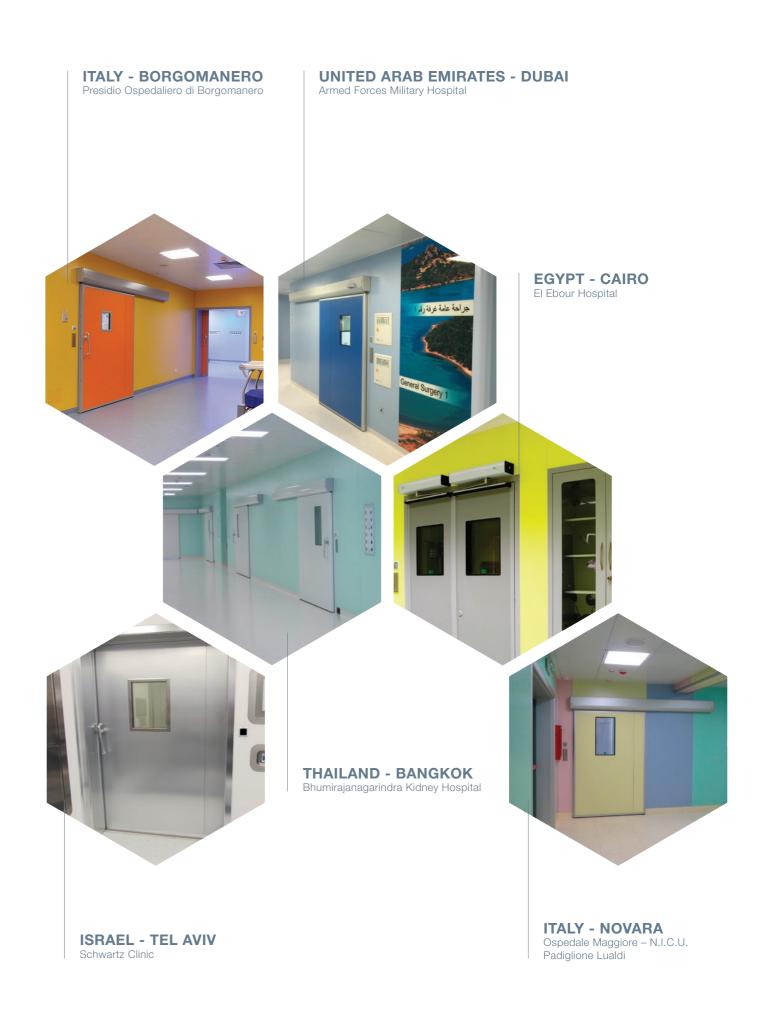

Powder coated stainless steel

#### **TECHNICAL FEATURES**

- Double gasket on all profiles
- Adjustable closing speed, opening damping, final push and control pulse delay interval
- Power supply: 110/220 VAC
- Continously adjustable force in compliance with the directive

# ACCESSORIES







**ELBOW-OPERATED PUSHBUTTON** 



**NUMERIC KEYPAD** 



PANIC HANDLE



**HANDLE** 



**TOUCH BUTTON** 



FLUSH VIEWING WINDOW WITH BLIND



**CRASH RAIL** 



**INFRARED SENSOR** 

10 11

# **CUSTOMIZED SOLUTIONS**

SERIGRAPHY PRINTINGS
/ COMBINATION OF COLORS

All color charts are available and a wide range of patterns and images can be chosen to customize the product.

## doors | NUMBERS





## doors | **LETTERS**





12 13

# REFERENCES

MORE THAN 5000 DOORS INSTALLED ALL OVER THE WORLD





14 15





#### **OUR PRODUCTS:**

- Prefabricated modular systems
- Hermetically sealed suspended ceilings
- Fixed and free-standing furniture units
- Air-tight and hermetically sealed doors
- Medical equipment
- Digital audio/video and documentation management system
- Asepsi Labsteel® laboratory monolithic worktops in vitreous enamel steel



#### **OUR SERVICES:**

- Specialist consultancy
- Project design
- Production
- Installation
- Technical assistance
- Maintenance
- Local training

MADE IN ITALY