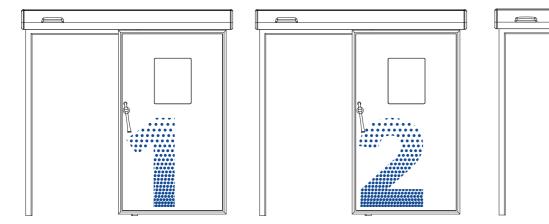

# **CUSTOMIZED SOLUTIONS**

SERIGRAPHY PRINTINGS
/ COMBINATION OF COLORS

All color charts are available and a wide range of patterns and images can be chosen to customize the product.

## doors | NUMBERS