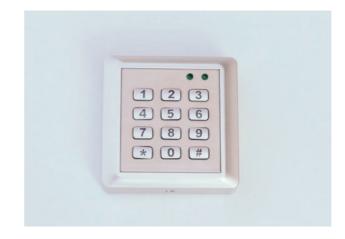

# ACCESSORIES

**ELBOW-OPERATED PUSHBUTTON** 

**NUMERIC KEYPAD** 

PANIC HANDLE

**HANDLE** 

**TOUCH BUTTON** 

FLUSH VIEWING WINDOW WITH BLIND

**CRASH RAIL** 