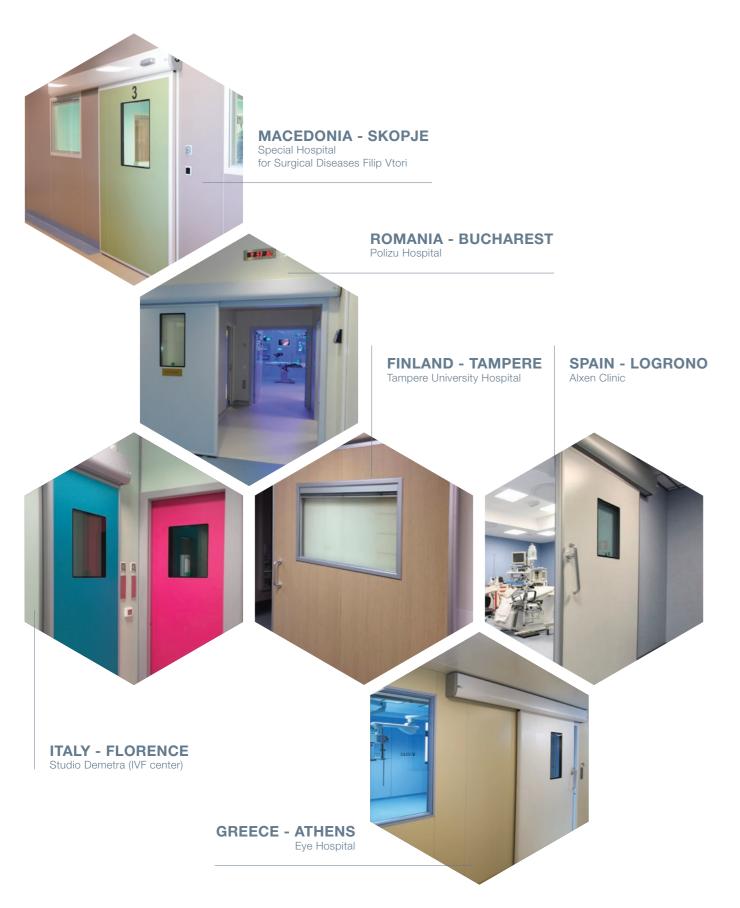

- Powder coated stainless steel

#### **TECHNICAL FEATURES**

- Double gasket on all profiles
- Adjustable closing speed, opening damping, final push and control pulse delay interval
- Power supply: 110/220 VAC
- Continously adjustable force in compliance with the directive

# ACCESSORIES







**ELBOW-OPERATED PUSHBUTTON** 



**NUMERIC KEYPAD** 



PANIC HANDLE



**HANDLE** 



**TOUCH BUTTON** 



FLUSH VIEWING WINDOW WITH BLIND



**CRASH RAIL** 



**INFRARED SENSOR** 

10 11

# **CUSTOMIZED SOLUTIONS**

SERIGRAPHY PRINTINGS
/ COMBINATION OF COLORS

All color charts are available and a wide range of patterns and images can be chosen to customize the product.

## doors | NUMBERS





## doors | **LETTERS**





12 13

# REFERENCES

MORE THAN 5000 DOORS INSTALLED ALL OVER THE WORLD





14 15





#### **OUR PRODUCTS:**

- Prefabricated modular systems
- Hermetically sealed suspended ceilings
- Fixed and free-standing furniture units
- Air-tight and hermetically sealed doors
- Medical equipment
- Digital audio/video and documentation management system
- Asepsi Labsteel® laboratory monolithic worktops in vitreous enamel steel



#### **OUR SERVICES:**

- Specialist consultancy
- Project design
- Production
- Installation
- Technical assistance
- Maintenance
- Local training

MADE IN ITALY